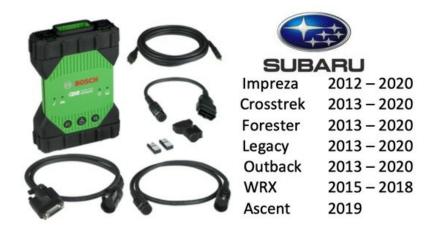

## Bosch Crash Data Retrieval (CDR) Expands Event Data Recorder (EDR) Information on Subaru Vehicles

Bosch Crash Data Retrieval (CDR) recently expanded their ability to download valuable Event Data Recorder (EDR) information from more Subaru Vehicles (see expanded list in image).